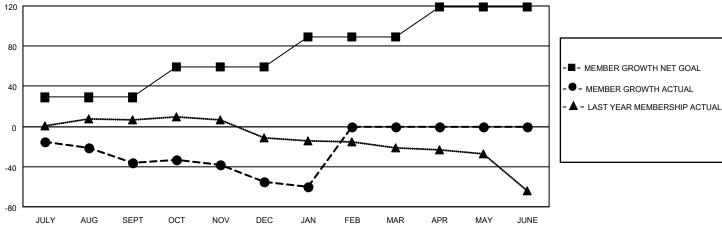

## District 11 B2

| Clubs         |               |             |               | Members               |                       |                         |                                                    |  |  |
|---------------|---------------|-------------|---------------|-----------------------|-----------------------|-------------------------|----------------------------------------------------|--|--|
|               | RESULTS FOR   | R 2020-2021 |               | RESULTS FOR 2020-2021 |                       |                         |                                                    |  |  |
| QUARTER       | NEW CLUB GOAL | NEW CLUBS   | DROPPED CLUBS | QUARTER MEMB          | ER GROWTH NET<br>GOAL | MEMBER GROWTH<br>ACTUAL | DROPPED<br>MEMBERS ACTUAI<br>(including transfers) |  |  |
| JULY/AUG/SEPT | 0             | 0           | 0             | JULY/AUG/SEPT         | 29                    | 4                       | 40                                                 |  |  |
| OCT/NOV/DEC   | 0             | 0           | 0             | OCT/NOV/DEC           | 30                    | 12                      | 31                                                 |  |  |
| JAN/FEB/MAR   | 0             | 0           | 0             | JAN/FEB/MAR           | 30                    | 1                       | 6                                                  |  |  |
| APR/MAY/JUNE  | 1             | 0           | 0             | APR/MAY/JUNE          | 30                    | 0                       | 0                                                  |  |  |

#### GOALS AND ACTUAL MEMBERS CUMULATIVE

| DROPPED CLUBS: 0 |    | 10 CLUBS OF 35 ADDED 1 OR MORE | GENDER DISTRIBUTION             |              |     |
|------------------|----|--------------------------------|---------------------------------|--------------|-----|
|                  |    | NEW MEMBERS                    | MALE                            | 583 (67.24%) |     |
|                  |    | 1                              | FEMALE                          | 284 (32.76%) |     |
| DROPPED MEMBERS  |    |                                |                                 |              |     |
| DECEASED         | 15 | CLICK HERE FOR CUMULATIVE      | TOTAL FAMILY UNIT MEMBERS       |              | 206 |
| CLUB CANCELLED   | 0  | MEMBERSHIP DATA                | FAMILY MEMBERS DAVING HALF      |              | 103 |
| OTHER 62         |    |                                | FAMILY MEMBERS PAYING HALF DUES |              |     |
| ΤΟΤΔΙ            | 77 |                                |                                 |              |     |